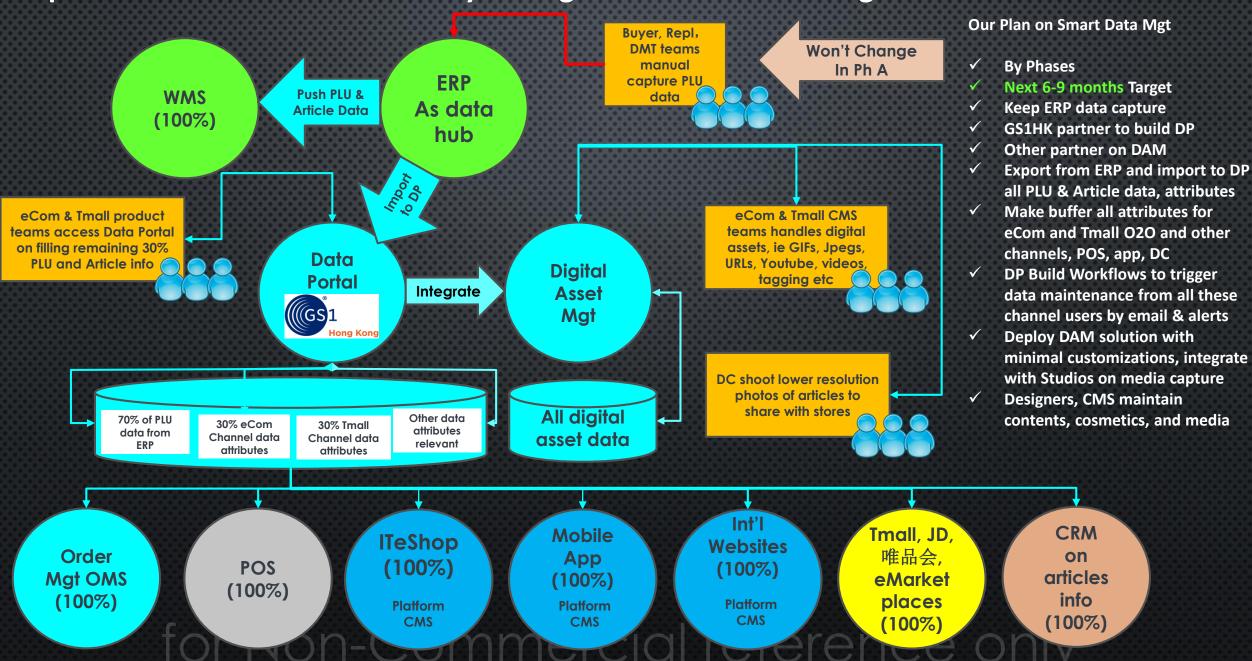

#### **Our Pains:**

- Lengthy Data Capture at ERP
- But only <70% of PLU data for all needs</li>
- ERP as a hub to send data to diff channels, in multiple formats, no integrity – Only Way at the moment
- E-Com & Tmall teams huge manual work on CMS, contents, media
- Tons of Excel work, inconsistency, errorprone and data stored All Over the Places
- Our O2O business can't survive like this if wewant to grow !!!

#### We plan to boost Business Efficiency through Smarter Data Management