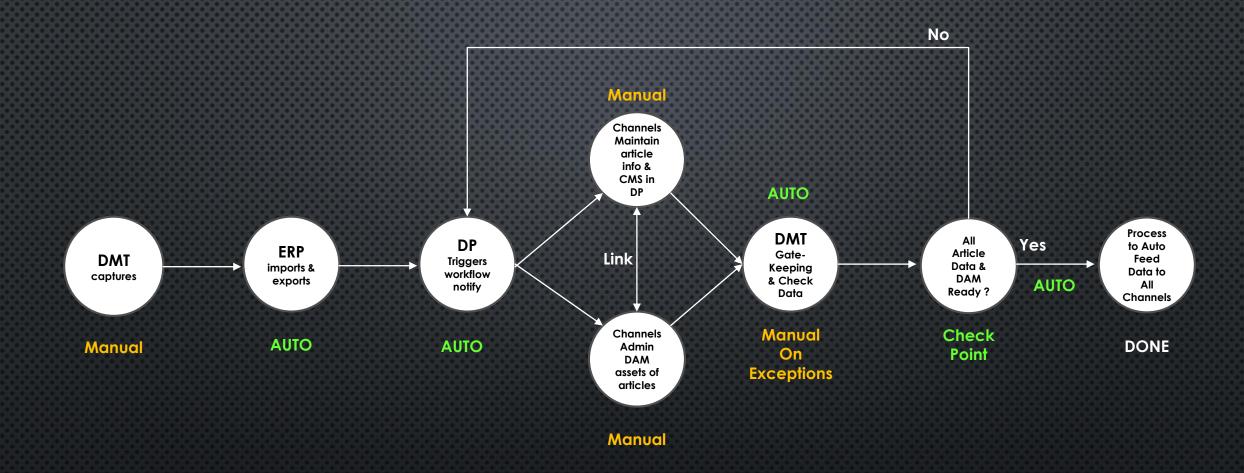

## TO MAKE IT WORK, DON'T RELY ON PEOPLE!

Use workflows & gate-keeping

#### Rely on Workflow, Not on People, Plus Gate-Keeping Controls