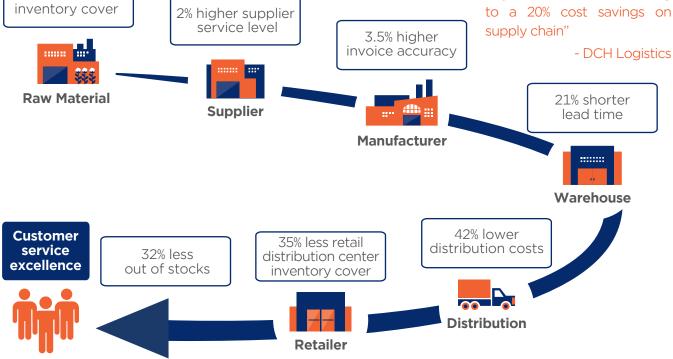

# The importance of Supply Chain Management (SCM) in differentiating a company as a leader or a lagger has never been greater nowadays.

Supply chain management involves optimising your operations to maximize both speed and efficiency. It is essential to company success and customer satisfaction. The IBM study below illustrates best: the technology giant conducted a survey and observed that several positive relationships between the adoption of the GS1 global standards and technology and business results. Companies utilizing standards show several enhanced efficiencies in their business measures, such as in inventory cover, invoice accuracy, distribution costs, etc. "The supply chain standards and standardised processes provided by GS1 HK prepare us to go beyond Hong Kong market and strengthen our position in China. By adopting global traceability standards, not only are we benefited from the reputation and image as a trust-worthy service provider, but also helps us secure our business relationship with leading buyers, as well as contributing to a 20% cost savings on supply chain"

Source: Make your supply chain more efficient by using GS1 Global Standards. IBM 2011