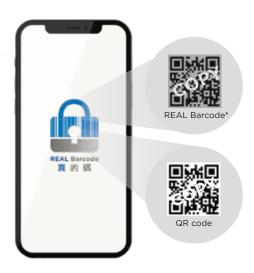

#### Copy-proof

**Patented** anti-forgery micro-printing technology embedded with **GS1 global standards** 

#### Authenticate at a scan

Obtain instant authentication results with one simple scan, via a **Web Browser or App** 

#### **Anti-Phishing**

**Manage digital risks** by monitoring & identifying online fake content

\*REAL Barcode is a GS1 standards based copy-proof QR code