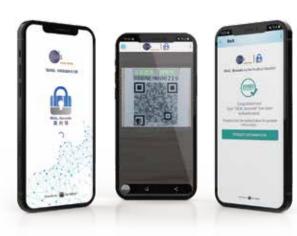

## How it works

**Step 1**Use REAL Barcode
APP or Web Browser

**Step 2** Scan QR code

**Step 3**Verify product authenticity

 $\label{eq:Download} \mbox{\bf REAL Barcode App} \\ \mbox{to authenticate product by a simple mobile scan.}$ 