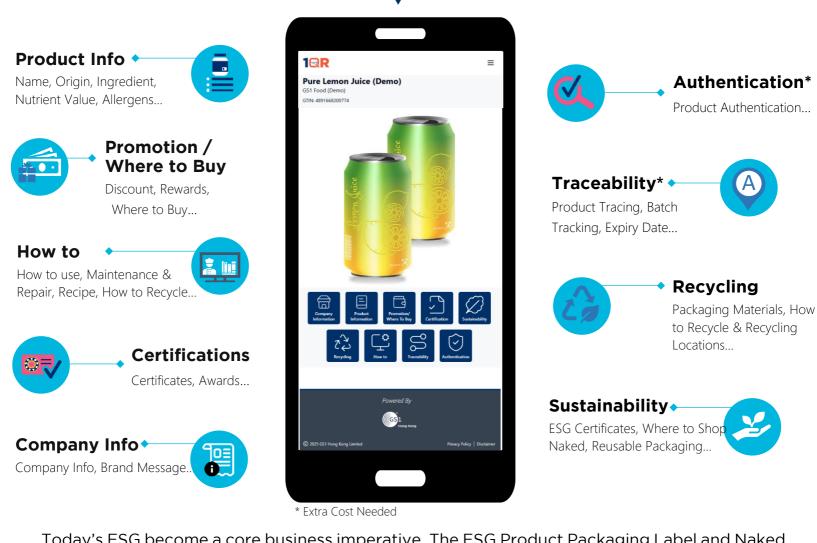

Built on GS1 Digital Link standard, GS1 Hong Kong's "1QR" is a one-stop QR code platform comprising rich information such as product details, discount offers, certifications, traceability, authentication, and sustainability information.

# Scan for Infinite Possibilities

Today's ESG become a core business imperative. The ESG Product Packaging Label and Naked Shopping Label highlight enterprises' dedication to environmental responsibility.

## **ESG Product Packaging Label**

The packaging materials of a product is recyclable to minimise the impacts on the environment.

packaging or without packaging, encouraging consumers to "shop naked".