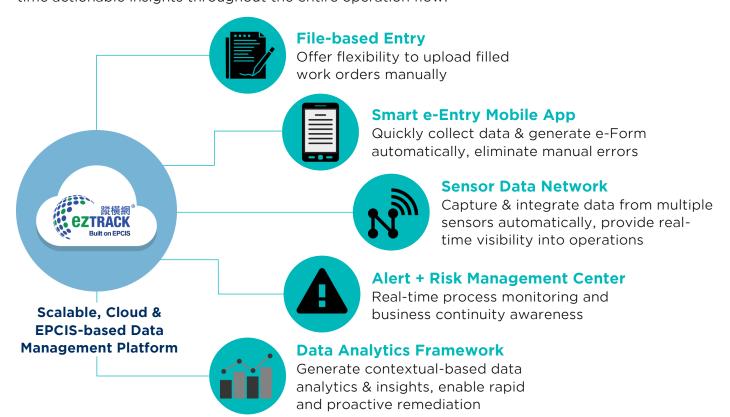

## MANAGE EVERY DATA POINT

Leveraging leading-edge technologies such as IoT, AI, cloud and self-learning robots, GS1 HK Smart Operations Solution helps transform businesses with automated data capturing and real-time actionable insights throughout the entire operation flow.

#### **GS1 Global Standards**

GS1 keys (e.g., GTIN) standards enable accurate, sharable, searchable and linkable data to generate insights that help drive optimized business decisions.

ezTRACK, built on internetbased visibility standard EPCIS, is an interoperable, data-powered IoT platform that facilitates information sharing & tracking.