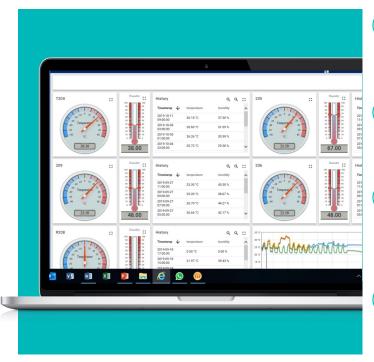

#### Real-time Monitoring & Alert

Monitor performance & progress, capture key metrics and stay on top of any unusual situations

#### Enhanced Collaboration

Integrate data from multiple data sources, enhance visibility across functions and drive collaboration across departments