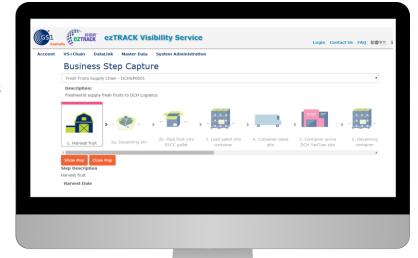

## TRACK AND TRACE FROM SOURCE TO SHELF

Built on Global Traceability Standard (GTS) and Global Information Sharing Standards (EPCIS), **GS1 HK Smart Traceability Solution** helps businesses to address the demand for traceability, and build trust among supply chain stakeholders, from upstream suppliers to end consumers.

### True End-to-end Traceability

from farm-to-fork, fabric-to-fashion, field-to-factory.

are involved

products are being traced

the products were located

the movements took place

the products were there at that time