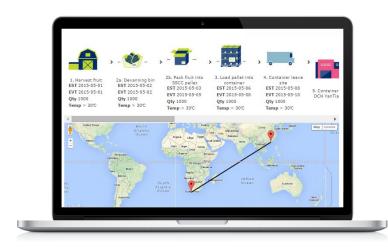

ty.

## TRACK AND TRACE FROM SOURCE TO SHELF

Built on Global Traceability Standard (GTS) and Global Information Sharing Standards (EPCIS), **GS1 HK Smart Traceability Solution** helps businesses to address the demand for traceability, and build trust among supply chain stakeholders, from upstream suppliers to end consumers.

### True End-to-end Traceability

from farm-to-fork, fabric-to-fashion, field-to-factory.





are involved



products are being traced



the products were located



the movements took place



the products were there at that time

# ENHANCED TRUST, TRACEABILITY & TRANSPARENCY

With GS1 HK Smart Traceability Solution, all stakeholders, including consumers, benefit from the transparency that comes with access to accurate and dynamic information about the products.



### **Benefits to Businesses**

- Establish trust with trading partners & consumers via a complete, real-time view of the supply chain
- Improve operational efficiency through standardised information sharing (EPCIS)
- Enhance consumer safety by tracing a problem back to its source, and by monitoring temperature conditions
- React quickly & precisely to product recalls
- Drive consumer engagement by linking offline behaviour to online channels

#### **Benefits to Consumers**

- Access to trusted product information simply by scanning a QR code
- Trace product origin, production date, processes, shipping details, etc.
- Have peace of mind with visibility into product and traceability information
- Better shopping experience and interaction with brand owners







Experience Efficient Tra